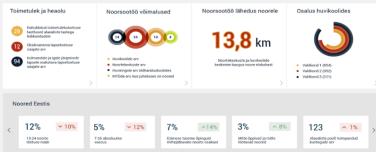

## VÄIKE-MAARJA VALD (LÄÄNE-VIRU MAAKOND)

Pindala: 682,46 km² Pindalalt 26. omavalitsusüksus

Rahvaarv 1. jaanuaril 2018: 5944 Rahvaarvu muutus 2016–2018: –168 Rahvaarvult 52. omavalitsusüksus

Noorte ehk 7–26-aastaste arv: 1260 Noorte arvult 52. omavalitsusüksus Noorte osatähtsus rahvastikus: 21,2% (Eestis 21,0%)

Noorte rändesaldo 2017. aastal: –13 inimest, sh siserände saldo –11 ja välisrände saldo –2

Kohaliku eelarve põhitegevuse tulud elaniku kohta 2017. aastal: 1374 eurot (Eestis 1340 eurot)

Kuni 26-aastaste palgatöötajate kuu keskmine brutotulu 2017. aastal: 920 eurot (Eestis 906 eurot)

Huvikoolide arv 2017/2018. õppeaastal: 1 Huvikoolide arv 1000 noore kohta: 0,8 (Eestis 2,9)

Avatud noortekeskuste arv 31. detsembril 2017: 3 Avatud noortekeskuste arv 1000 noore kohta: 2,4 (Eestis 1,0)