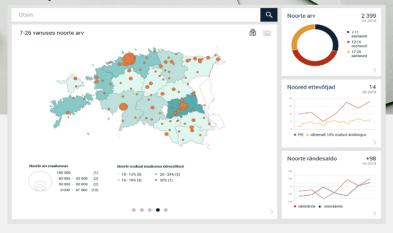

licies on the field of youth in Estonia

Age Toomla

**Estonian Youth Work Centre** 

Government agency for youth policy & youth work development







Fostering development and cooperation

Youth
Chapter of
Erasmus+
programme

Structural funds of the EU

Youth policy making on national level

# YOUTH FIELD DEVELOPMENT PLAN 2014–2020 SUB-GOAL: YOUNG PEOPLE ARE AT A LOWER RISK OF EXCLUSION

- Collaborative NEET-youth support service model by open youth centres supported by European Social Fund
- Training of youth workers by Youth Agency (*Erasmus+ agency in Estonia*), including ESF programme
- Support from the state budget for Association of Open Youth Centres

# "THE MERGER" OF LOCAL MUNICIPALITIES IN THE FIELD OF YOUTH





## Noored ja noorsootöö Häädemeestel

2,399

× 10%

24%

× 12%





^14%

14

63%





f y in 🖫 🖸

# **YOUTH MONITORING**

## VÄIKE-MAARJA VALD (LÄÄNE-VIRU MAAKOND)

Pindala: 682,46 km² Pindalalt 26. omavalitsusüksus

Rahvaarv 1. jaanuaril 2018: 5944 Rahvaarvu muutus 2016–2018: –168 Rahvaarvult 52. omavalitsusüksus

Noorte ehk 7–26-aastaste arv: 1260 Noorte arvult 52. omavalitsusüksus Noorte osatähtsus rahvastikus: 21,2% (Eestis 21,0%)

Noorte rändesaldo 2017. aastal: –13 inimest, sh siserände saldo –11 ja välisrände saldo –2

Kohaliku eelarve põhitegevuse tulud elaniku kohta 2017. aastal: 1374 eurot (Eestis 1340 eurot)

Kuni 26-aastaste palgatöötajate kuu keskmine brutotulu 2017. aastal: 920 eurot (Eestis 906 eurot)

Huvikoolide arv 2017/2018. õppeaastal: 1 Huvikoolide arv 1000 noore kohta: 0,8 (Eestis 2,9)

Avatud noortekeskuste arv 31. detsembril 20