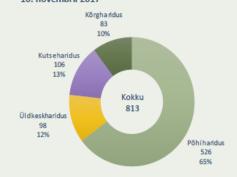

. omavalitsusüksus

Rahvaarv 1. jaanuaril 2018: 5944 Rahvaarvu muutus 2016–2018: –168 Rahvaarvult 52. omavalitsusüksus

Noorte ehk 7–26-aastaste arv: 1260 Noorte arvult 52. omavalitsusüksus Noorte osatähtsus rahvastikus: 21,2% (Eestis 21,0%)

Noorte rändesaldo 2017. aastal: –13 inimest, sh siserände saldo –11 ja välisrände saldo –2

Kohaliku eelarve põhitegevuse tulud elaniku kohta 2017. aastal: 1374 eurot (Eestis 1340 eurot)

Kuni 26-aastaste palgatöötajate kuu keskmine brutotulu 2017. aastal: 920 eurot (Eestis 906 eurot)

Huvikoolide arv 2017/2018. õppeaastal: 1 Huvikoolide arv 1000 noore kohta: 0,8 (Eestis 2,9)

Avatud noortekeskuste arv 31. detsembril 2017: 3 Avatud noortekeskuste arv 1000 noore kohta: 2,4 (Eestis 1,0)

### 7–26-aastased õppurid haridusastme järgi, 10. novembril 2017



### Noored vanuse ja soo järgi, 1. jaanuaril 2018



# 15–26-aastased registreeritud hõive ja hariduse staatuse järgi, 31. detsembril 2017