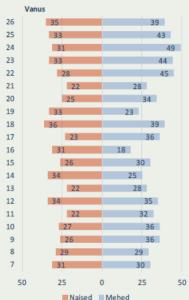

Rahvaarvu muutus 2016–2018: –168 Rahvaarvult 52. omavalitsusüksus

Noorte ehk 7–26-aastaste arv: 1260 Noorte arvult 52. omavalitsusüksus Noorte osatähtsus rahvastikus: 21,2% (Eestis 21,0%)

Noorte rändesaldo 2017. aastal: –13 inimest, sh siserände saldo –11 ja välisrände saldo –2

Kohaliku eelarve põhitegevuse tulud elaniku kohta 2017. aastal: 1374 eurot (Eestis 1340 eurot)

Kuni 26-aastaste palgatöötajate kuu keskmine brutotulu 2017. aastal: 920 eurot (Eestis 906 eurot)

Huvikoolide arv 2017/2018. õppeaastal: 1 Huvikoolide arv 1000 noore kohta: 0,8 (Eestis 2,9)

Avatud noortekeskuste arv 31. detsembril 2017: 3 Avatud noortekeskuste arv 1000 noore kohta: 2,4 (Eestis 1,0)

### 7–26-aastased õppurid haridusastme järgi, 10. novembril 2017



### Noored vanuse ja soo järgi, 1. jaanuaril 2018



# 15–26-aastased registreeritud hõive ja hariduse staatuse järgi, 31. detsembril 2017