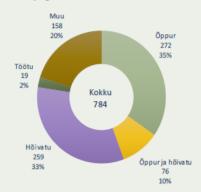

# 15–26-aastased registreeritud hõive ja hariduse staatuse järgi, 31. detsembril 2017