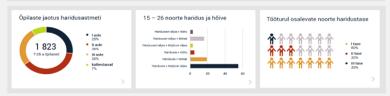

### 7–26-aastased õppurid haridusastme järgi, 10. novembril 2017

# 15–26-aastased registreeritud hõive ja hariduse staatuse järgi, 31. detsembril 2017