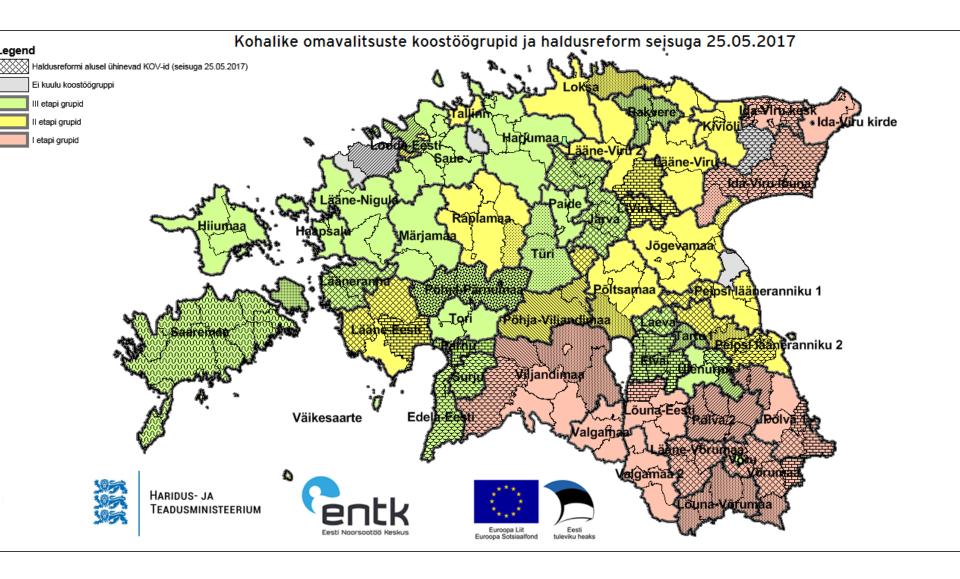

Influence of European programmes and policies on the field of youth in Estonia

Age Toomla

**Estonian Youth Work Centre** 

Government agency for youth policy & youth work development







Fostering development and cooperation

Youth
Chapter of
Erasmus+
programme

Structural funds of the EU

Youth policy making on national level

# YOUTH FIELD DEVELOPMENT PLAN 2014–2020 SUB-GOAL: YOUNG PEOPLE ARE AT A LOWER RISK OF EXCLUSION

- Collaborative NEET-youth support service model by open youth centres supported by European Social Fund
- Training of youth workers by Youth Agency (*Erasmus+ agency in Estonia*), including ESF programme
- Support from the state budget for Association of Open Youth Centres

# "THE MERGER" OF LOCAL MUNICIPALITIES IN THE FIELD OF YOUTH





## Noored ja noorsootöö Häädemeestel

2,399

× 10%

24%

× 12%





^14%

14

63%





f y in 🖫 🖸

# **YOUTH MONITORING**

## VÄIKE-MAARJA VALD (LÄÄNE-VIRU MAAKOND)

Pindala: 682,46 km² Pindalalt 26. omavalitsusüksus

Rahvaarv 1. jaanuaril 2018: 5944 Rahvaarvu muutus 2016–2018: –168 Rahvaarvult 52. omavalitsusüksus

Noorte ehk 7–26-aastaste arv: 1260 Noorte arvult 52. omavalitsusüksus Noorte osatähtsus rahvastikus: 21,2% (Eestis 21,0%)

Noorte rändesaldo 2017. aastal: –13 inimest, sh siserände saldo –11 ja välisrände saldo –2

Kohaliku eelarve põhitegevuse tulud elaniku kohta 2017. aastal: 1374 eurot (Eestis 1340 eurot)

Kuni 26-aastaste palgatöötajate kuu keskmine brutotulu 2017. aastal: 920 eurot (Eestis 906 eurot)

Huvikoolide arv 2017/2018. õppeaastal: 1 Huvikoolide arv 1000 noore